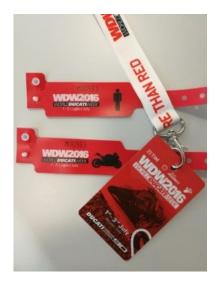

Pass and bracelets

Each participant will receive:

#### Biker

- One Entry Pass
- Two bracelets (one for each person and one for the bike)

#### Visitor

- One Entry Pass
- One bracelet for each person (bike passenger or participant by foot)