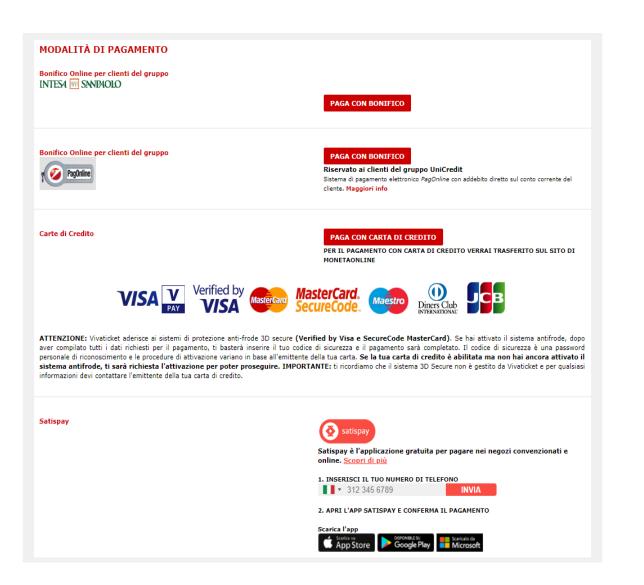

|                                                                                                |            |

## Shipping costs

| > | Express courrier – Italy                              | € 5,50  |
|---|-------------------------------------------------------|---------|
| > | Express courrier – Europe                             | € 12,00 |
| > | Express courrier – Switzerland, extra-EU, US & Canada | € 15,00 |
| > | Express courrier – other countries                    | € 25,00 |



#### Payment methods



#### > Credit card

#### > Bank transfer

## Ducati Riding Experiences @WDW2018

Owners of 3-day passes can book up to 3 of the following sessions at the **Ducati Riding Experiences**:

- 1. Exclusively for **riders of Ducati bikes:** track sessions, subject to availability
- 2. DRE Academy sessions (DRE Safety and DRE Enduro) subject to availability
- 3. Scrambler Days of Joy, subject to availability
- 4. Test rides of Ducati bikes (to be booked on site, subject to availability);



## Ducati Riding Experiences @WDW2018

Purchase methods

For <u>online purchases</u> of a 3-Day Biker/Visitor Pass, the participant will receive an e-mail containing a **Riding Experience Code**.

## <u>The e-mail and Riding Experience Code will be required in order to book a</u> <u>session.</u>

Before the