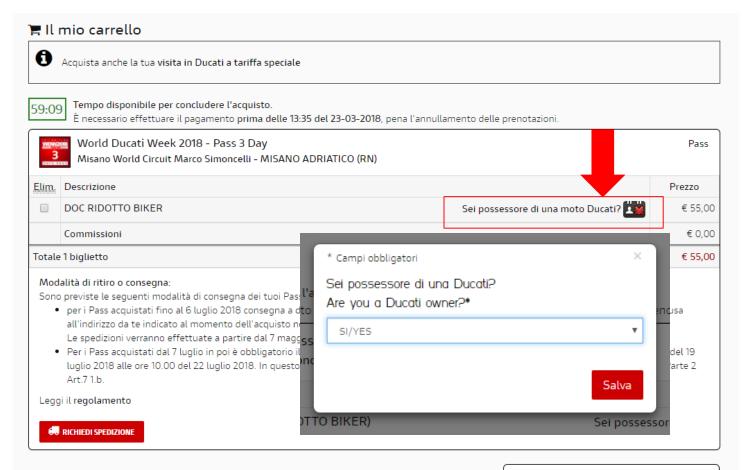

## Shopping cart

 For 3 days biker passes you should confirm if you are or not a Ducati owner. This information is required for the next opening of the booking procedure of the track sessions.

| 0      | nio carrello<br>Acquista anche la tua visita in Ducati a tariffa speciale                                                                                                                                                                                                                                                                                                                                                                                                                      | >                            | <ul> <li>Click here to book your free Mu<br/>factory entrance and to select to<br/>and time</li> </ul> |           |
|--------|------------------------------------------------------------------------------------------------------------------------------------------------------------------------------------------------------------------------------------------------------------------------------------------------------------------------------------------------------------------------------------------------------------------------------------------------------------------------------------------------|------------------------------|--------------------------------------------------------------------------------------------------------|-----------|
| 48:05  | Tempo disponibile per conclusie l'acquisto.<br>È necessario effettuare il pagni nto prima delle 13:35 del 23-03-2018, pena l'annu                                                                                                                                                                                                                                                                                                                                                              | illamento d                  | elle prenotazioni.                                                                                     |           |
| WDW2   | World Ducati Week 2018 - Pass 3 Day<br>Misano World Circuit Marco Simoncelli - MISANO ADRIATICO (RN)                                                                                                                                                                                                                                                                                                                                                                                           |                              |                                                                                                        | Pass      |
| Elim.  | Descrizione                                                                                                                                                                                                                                                                                                                                                                                                                                                                                    |                              |                                                                                                        | Prezzo    |
|        | DOC RIDOTTO BIKER                                                                                                                                                                                                                                                                                                                                                                                                                                                                              | Sei p                        | ossessore di una moto Ducati? 🏙                                                                        | € 55,00   |
|        | Commissioni                                                                                                                                                                                                                                                                                                                                                                                                                                                                                    |                              |                                                                                                        | € 0,00    |
| Totale | 1 biglietto                                                                                                                                                                                                                                                                                                                                                                                                                                                                                    |                              |                                                                                                        | € 55,00   |
|        | ilità di ritiro o consegna:<br>previste le seguenti modalità di consegna dei tuoi Pass:                                                                                                                                                                                                                                                                                                                                                                                                        |                              |                                                                                                        |           |
| •      | per i Pass acquistati fino al 6 luglio 2018 consegna a domicilio se richiesta: in questo c<br>all'indirizzo da te indicato al momento dell'acquisto nella scheda di registrazione. Le s<br>Le spedizioni verranno effettuate a partire dal 7 maggio 2018 fino al 6 luglio 2018.<br>Per i Pass acquistati dal 7 luglio in poi è obbligatorio il ritiro al Centro Accrediti/Bigliet<br>luglio 2018 alle ore 10.00 del 22 luglio 2018. In questo caso l'acquirente potrà ritirare i<br>Art.7 1.b. | spese di sp<br>tteria nei pi | edizione sono a tuo carico.<br>ressi del Circuito di Misano dalle ore 09.                              | 00 del 19 |
| •      | per i Pass acquistati fino al 6 luglio 2018 consegna a domicilio se richiesta: in questo o<br>all'indirizzo da te indicato al momento dell'acquisto nella scheda di registrazione. Le s<br>Le spedizioni verranno effettuate a partire dal 7 maggio 2018 fino al 6 luglio 2018.<br>Per i Pass acquistati dal 7 luglio in poi è obbligatorio il ritiro al Centro Accrediti/Bigliet<br>luglio 2018 alle ore 10.00 del 22 luglio 2018. In questo caso l'acquirente potrà ritirare i               | spese di sp<br>tteria nei pi | edizione sono a tuo carico.<br>ressi del Circuito di Misano dalle ore 09.                              | 00 del 19 |